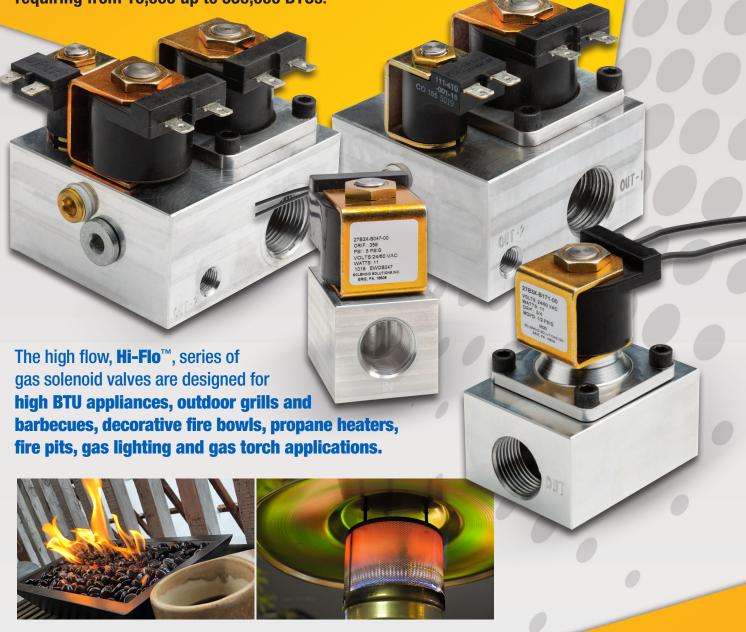

## Hi-Flor Gas Solenoid Valves & Piloted Manifolds

Solenoid Solutions offers a wide array of solenoid valves and piloted manifolds arrangements specifically for natural and liquid propane gas applications requiring from 10,000 up to 550,000 BTUs.

## **Hi-Flo Gas Series of Valves Include:**

- Hi-Flo a 7 Series solenoid valve to the 150,000 BTUs
- Hi-Flo+ a 7 Series solenoid valve to the 300,000 BTUs
- Hi-Flo Magnum a 7 Series solenoid valve to the 550,000 BTUs

Many of our manifold designs include simple low power pilot valve and one or more Hi-Flo Valves to deliver the precise gas flow.